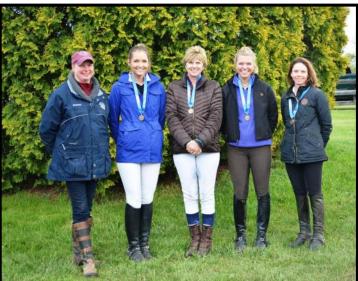

#### **Team Competition**

CH: Last Minute Ladies 65.626 (J. Chuey, S. Desimpel, M. USDF Introductory Test A Adult Amateur (Savage) Hanlon, M. Miavitz)

Res: Rivendel's Feisty Fillies & a Fellow 60.032 (S. Burton, 2 Kim Shepard Big Bundle 58.125

K. Shepard, P. White, L. Wojtkiewitz)

Champion Team—Last Minute Ladies **Photo from NODA Facebook Page** 

Q = Qualifying Score for NODA Championship Show

**Novice USDF Introductory Test A Adult Amateur (Savage)** 

#### USDF Introductory Test B Adult Amateur (Soukup)

- 1 Amy Craig Nourst 68.125 Q
- 2 Kim Shepard Big Bundle 61.563 Q
- 3 Pam White Flash In The Knight 60.625

Reserve Champion Team—Rivendell's Feisty Fillies & A Fella, Photo from the NODA Facebook Page