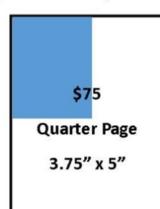

There is still time so please help make it possible for our Recognized Shows to continue and to grow into the future. Check out our many levels of support starting at \$25 for a class sponsorship, all the way up to \$1500 for Platinum level. Advertise your business with a business card ad for \$40 or a half page ad for \$100. And \$200 will get you an ad in the program and also the NODA News, banner space, and other perks. Honor a friend, remember a loved horse, or just sponsor a favorite class for only \$25. Please check out many ways you can help. Thank you.

#### Øronze Øhow Øponsor \$200

- Quarter page ad in the Recognized Shows Program
- Listing on Program Sponsor page
- Sponsor recognition announcements
- Banner space for the weekend
- ♦ 1 month quarter page ad in the NODA News
- Appreciation listing on NODA's Facebook page & website