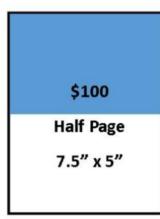

There is still time so please help make it possible for our Recognized Shows to continue and to grow into the future. Check out our many levels of support starting at \$25 for a class sponsorship, all the way up to \$1500 for Platinum level. Advertise your business with a business card ad for \$40 or a half page ad for \$100. And \$200 will get you an ad in the program and also the NODA News, banner space, and other perks. Honor a friend, remember a loved horse, or just sponsor a favorite class for only \$25. Please check out many ways you can help. Thank you.

# **Program** Pates

Ad a Class Sponsorship for \$15/ per class to any of the ads below

\$150 Full Page 7.5" x 10"

All forms, ads and payment must be received by June 27, 2016