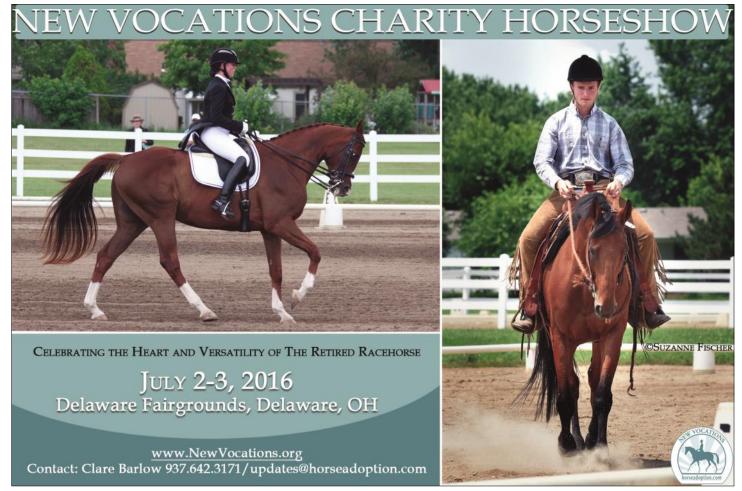

## The 13<sup>th</sup> Annual New Vocations Charity Horse Show Supports Retired Thoroughbred Racehorses

jumper, dressage and pleasure event that spotlights directly to support New Vocations' efforts to rehab, retrain, Thoroughbreds and emphasizes their suitability and versatility in and rehome retired racehorses. careers beyond racing. Held in Delaware, Ohio July 2 & 3 2016, the show is open to all breeds, but offers classes specifically for Thoroughbreds, allowing retired racehorses to once again be competitive. By providing both Thoroughbred and open breed classes the event draws hundreds of participants and has become one of the program's largest fundraisers generating over \$60,000 in 2015! The show also offers Prize Money purses, big beautiful ribbons, great and useful prizes and diverse class offerings for every age and level of rider.

The Dressage portion of our show has grown each year! We are extremely fortunate in the large response we have received to our Dressage classes and High Point Awards. We have expanded from one ring to two show rings for the entire weekend and have levels of competitors from Intro to Prix St. Georges traveling from as far as Illinois and Canada. The show also includes Percentage and Western Dressage tests.

The New Vocations Charity Horse Show also spotlights Thoroughbreds in our Thoroughbred Recognition Ceremony, where each Thoroughbred in attendance is asked to the Main Hunter Ring for acknowledgement and to be awarded with a special gift from New Vocations. Horses who have raced more than 50 times or earned over \$100,000 receive special reverence

The 13<sup>th</sup> Annual New Vocations Charity Horse Show is a hunter, in our War Horse classes and High Point Award. All proceeds go

New Vocations was founded in 1992 and has grown into the largest racehorse adoption program in the country with facilities in Ohio, Pennsylvania and Kentucky. Our Mission is to stand in the gap for noncompetitive, often injured racehorses providing a peaceful environment and skilled hands to assist in their development as pleasure mounts. To place these horses in experienced loving homes that will continue their education so each has a skill and therefore, a future. The need for a type of program is great, as demonstrated by the over 100 horses we have in our program at any given time and the long waitlist of horses to come in. The cost for so many horses is great, especially as the majority need rehabilitation in addition to the standard boarding fees, transitional training/rider salaries, vet/ chiropractor/farrier bills, supplemental feed bills and administration/office expenses. Though we zealously keep expenditures to a minimum, our overhead per horse is just under \$3,500. Our adoption fees average range from waiving fees on some of the neediest horses to \$1000. This \$2,500 -\$3,500 shortfall per horse has to be made up solely by donations, grants and fundraisers such as our Charity Horse