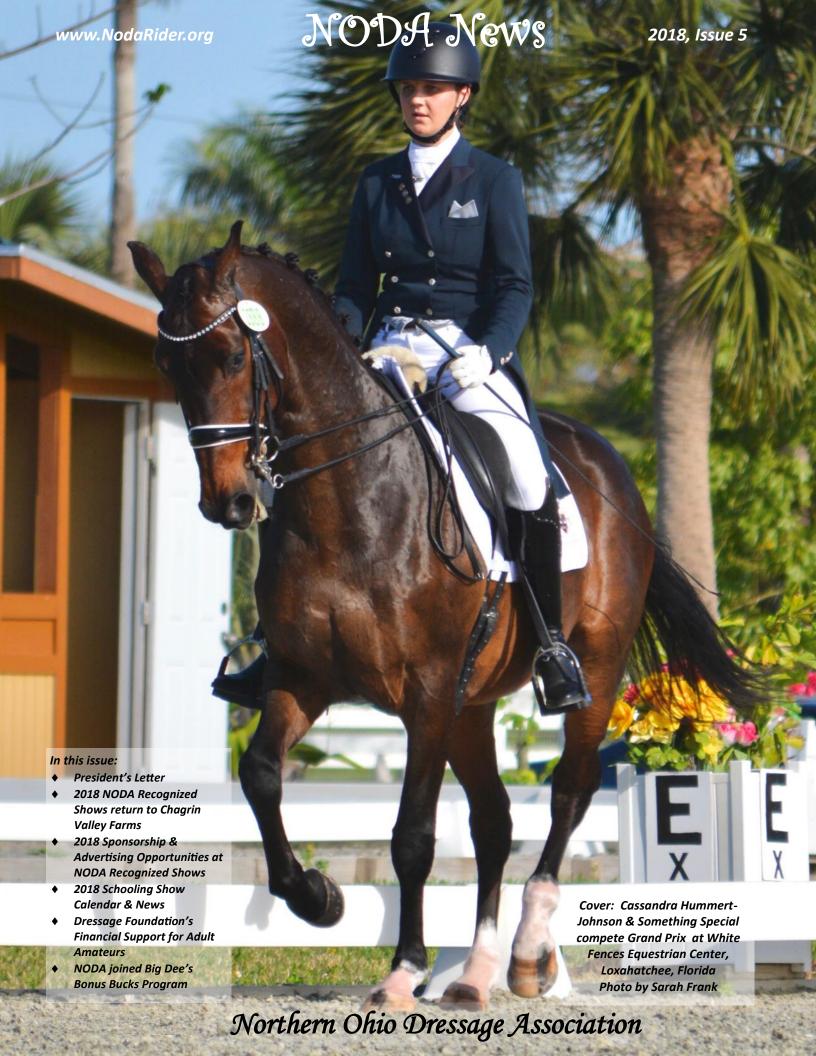

### 2018 NODA Recognized Shows Return to Chagrin Valley Farms

by Mosie Welch with Dee Liebenthal

orthern Ohio Dressage Association is pleased to announce that we will host our annual July USDF/USEF Recognized Shows Weekend at Chagrin Valley Farms (CVF) in Chagrin Falls, Ohio. The show dates are July 21 for NODA 2018 Dressage and July 22 for NODA 2018 Dressage Encore, so mark your calendars!

Chagrin Valley Farms is not new on the scene in northeast Ohio. It currently includes 75,000-square-feet under roof including two indoor riding arenas, four outdoor arenas, pastures, and trails. Purchased by the Schneider family in 2017, there have been exciting changes taking place at CVF.