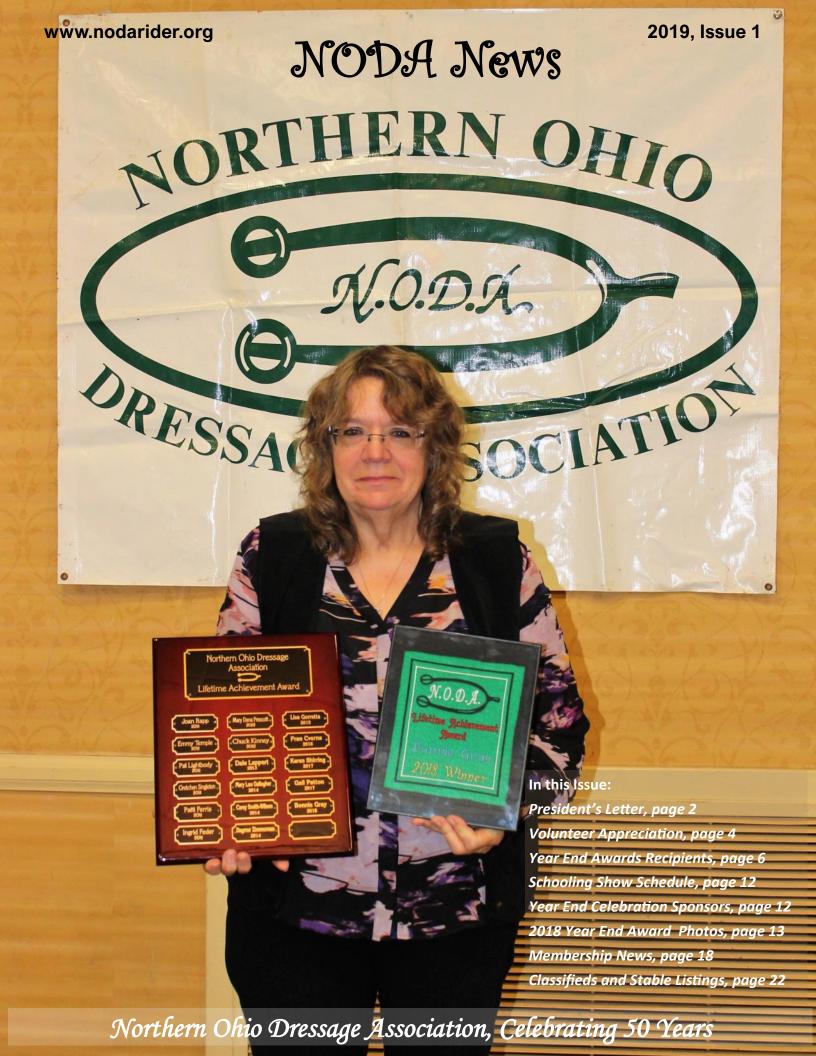

Happy New Year to All,

Cover Photograph: Bonnie Gray, 2018 recipient of the coveted NODA Lifetime Achievement Award. Photography by Sabine Walker